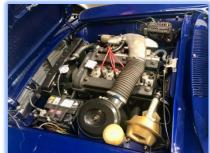

This Alfa Sprint GT still retains the correct 1600cc engine and mechanical clutch. It remains as it was when it left the factory; barring some minor upgrades such as  $14 \times 5.5$ " wheels from a 1750GTV, a 1.2.3 electronic distributor and ATE brakes from a 1967 1750.