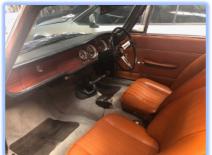

This Alfa Romeo Sprint GT Veloce was delivered new in Perth in November 1966.

Between 2016 and 2020, it underwent a full restoration, including a bare metal respray, complete engine rebuild, gearbox overhaul and full upholstery and internal renovation. Restoration has included commissioning the manufacture of a replacement dashboard in the correct original timber effect. The car is finished in 'Blu Cobalto' and presents beautifully.