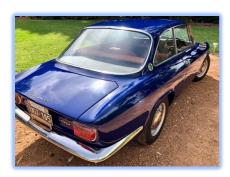

This Alfa Romeo Sprint GT Veloce was delivered new in Perth in November 1966.

Between 2016 and 2020, it underwent a full restoration, including a bare metal respray, complete engine rebuild, gearbox overhaul and full upholstery and internal renovation. Restoration has included commissioning the manufacture of a replacement dashboard in the correct original timber effect. The car is finished in 'Blu Cobalto' and presents beautifully.