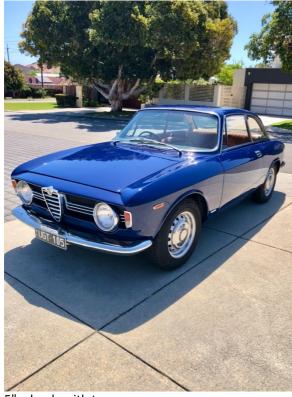

## 1966 GIULIA SPRINT GT VELOCE FOR SALE

4.5" wheels with tyres.

Here is a unique opportunity to purchase a fully-restored example of the most desirable version of the steel-bodied 105 series Alfa Romeo coupé.

This Alfa Romeo Sprint GT Veloce was delivered new in Perth in November 1966.

Between 2016 and 2020, it underwent a full restoration, including a bare metal respray, complete engine rebuild, gearbox overhaul and full upholstery and internal renovation. Restoration has included commissioning the manufacture of a replacement dashboard in the correct original timber effect. The car is finished in 'Blu Cobalto' and presents beautifully.